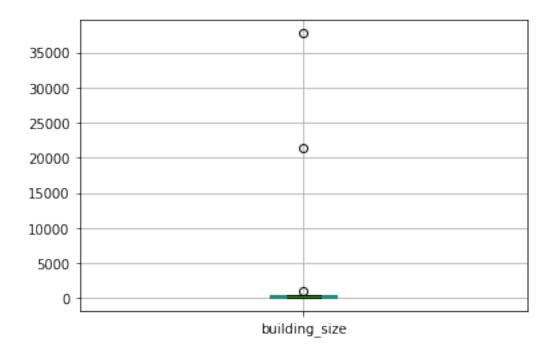

## obyuvkxse

January 30, 2023

| [1]: | import pandas as pd                                          |
|------|--------------------------------------------------------------|
|      | <pre>import matplotlib.pyplot as plt</pre>                   |
|      | import seaborn as sns                                        |
|      | import numpy as np                                           |
|      | from scipy.stats import norm                                 |
|      | <pre>from sklearn.preprocessing import StandardScaler</pre>  |
|      | from scipy import stats                                      |
|      | %matplotlib inline                                           |
|      | import warnings                                              |
|      | <pre>warnings.filterwarnings('ignore')</pre>                 |
|      | import datetime                                              |
|      | <pre>from sklearn.model_selection import GridSearchCV</pre>  |
|      | <pre>from sklearn.linear_model import LinearRegression</pre> |
|      | from sklearn.linear_model import Ridge                       |
|      | from sklearn.linear_model import Lasso                       |
|      | from sklearn import metrics                                  |
|      |                                                              |