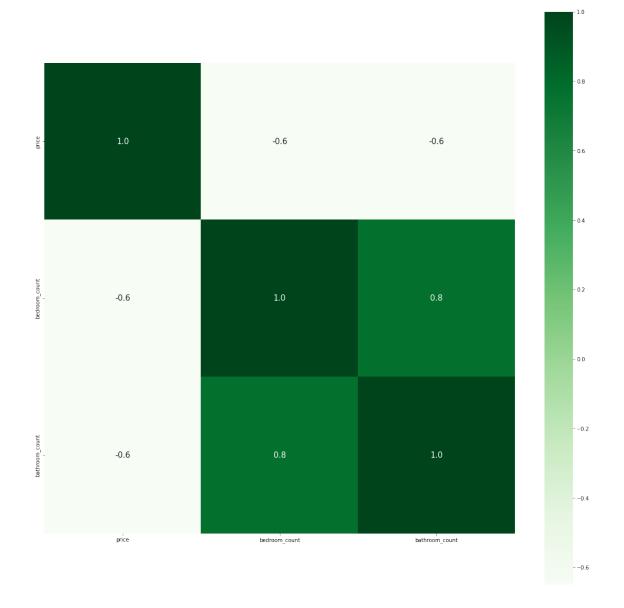

## obyuvkxse

January 30, 2023

| [1]: | import pandas as pd                                          |
|------|--------------------------------------------------------------|
|      | <pre>import matplotlib.pyplot as plt</pre>                   |
|      | import seaborn as sns                                        |
|      | import numpy as np                                           |
|      | from scipy.stats import norm                                 |
|      | <pre>from sklearn.preprocessing import StandardScaler</pre>  |
|      | from scipy import stats                                      |
|      | %matplotlib inline                                           |
|      | import warnings                                              |
|      | <pre>warnings.filterwarnings('ignore')</pre>                 |
|      | import datetime                                              |
|      | <pre>from sklearn.model_selection import GridSearchCV</pre>  |
|      | <pre>from sklearn.linear_model import LinearRegression</pre> |
|      | from sklearn.linear_model import Ridge                       |
|      | from sklearn.linear_model import Lasso                       |
|      | from sklearn import metrics                                  |
|      |                                                              |