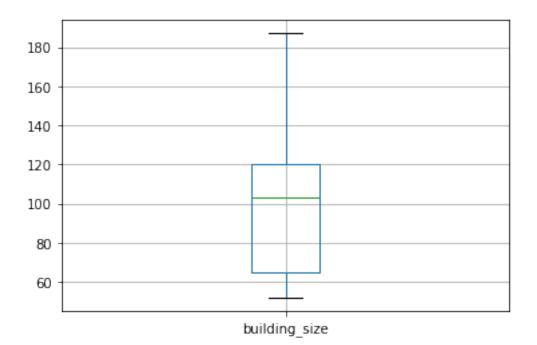

## obyuvkxse

January 30, 2023

| [1]: | import pandas as pd                                          |
|------|--------------------------------------------------------------|
|      | <pre>import matplotlib.pyplot as plt</pre>                   |
|      | import seaborn as sns                                        |
|      | import numpy as np                                           |
|      | from scipy.stats import norm                                 |
|      | <pre>from sklearn.preprocessing import StandardScaler</pre>  |
|      | from scipy import stats                                      |
|      | %matplotlib inline                                           |
|      | import warnings                                              |
|      | <pre>warnings.filterwarnings('ignore')</pre>                 |
|      | import datetime                                              |
|      | <pre>from sklearn.model_selection import GridSearchCV</pre>  |
|      | <pre>from sklearn.linear_model import LinearRegression</pre> |
|      | from sklearn.linear_model import Ridge                       |
|      | from sklearn.linear_model import Lasso                       |
|      | from sklearn import metrics                                  |
|      |                                                              |