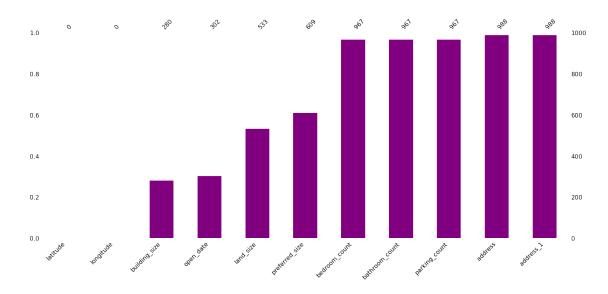

17     |          |   |
|      | std   | NaN         | 1.151914      | 0.635663         | 1.514818     |          |   |
|      | min   | NaN         | 0.00000       | 1.000000         | 0.00000      |          |   |
|      | 25%   | NaN         | 2.000000      | 1.000000         | 1.000000     |          |   |
|      | 50%   | NaN         | 3.000000      | 2.000000         | 2.000000     |          |   |
|      | 75%   | NaN         | 4.000000      | 2.000000         | 2.000000     |          |   |
|      | max   | NaN         | 9.00000       | 5.000000         | 12.000000    |          |   |
|      |       |             |               |                  |              |          |   |

### [8]: import missingno as mno

### [9]: <matplotlib.axes.\_subplots.AxesSubplot at 0x7fecb2bcb8b0>



[11]: house.head()

[11]: index TID breadcrumb \ 0 0 1350988 Buy>NT>DARWIN CITY 1 1350989 Buy>NT>DARWIN CITY 1 2 2 1350990 Buy>NT>DARWIN CITY 1350991 Buy>NT>DARWIN CITY 3 З 4 1350992 Buy>NT>DARWIN CITY 4 category\_name property\_type \ Real Estate & Property for sale in DARWIN CITY ... House 0 1 Real Estate & Property for sale in DARWIN CITY ... Apartment 2 Real Estate & Property for sale in DARWIN CITY ... Unit 3 Real Estate & Property for sale in DARWIN CITY ... House 4 Real Estate & Property for sale in DARWIN CITY ... Unit building\_size land\_size preferred\_size open\_date \ 0 NaN NaN Added 2 hours ago NaN 1 171m<sup>2</sup> NaN 171m<sup>2</sup> Added 7 hours ago 2 Added 22 hours ago NaN NaN NaN NaN Added yesterday 3 NaN NaN 4 201m<sup>2</sup> NaN 201m<sup>2</sup> Added yesterday l