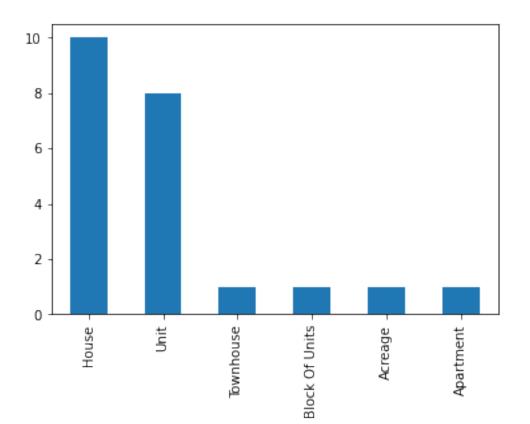

Estate & Property for sale in DARWIN, NT 0801", Unit, ,,, Added 22 hours ago, Habitat Real Estate - THE GARDENS, "\$310,000", 139462495, Buy, "\$310,000", "13/86 Woods Street, Darwin City, NT 0800",13/86 Woods Street, Darwin City, NT,800,08 8981 0080,,,premiere,2.0,1.0,1.0,2022-05-27 15:54:05\n198,1351186,Buy>NT>DARWIN,"Real Estate & Property for sale in DARWIN, NT 0801",House,400m\xc2\xb2,2.02ha,2.02ha,Added 22 hours ago,Real Value Properties NT - Northern Territory, "OFFERS OVER \$700,000", 139462383, Buy, "OFFERS OVER \$700,000","265 Redcliffe Road, Humpty Doo, NT 0836",265 Redcliffe Road, Humpty Doo, NT, 836, 08 8983 1888, ,, premiere, 5.0, 2.0, 10.0, 2022-05-27 15:54:05\n199,1351187,Buy>NT>DARWIN,"Real Estate & Property for sale in DARWIN, NT 0801",House,173.11m\xc2\xb2,302m\xc2\xb2,302m\xc2\xb2,Added 23 hours ago,Wealthmax Real Estate - MILLNER,Offers Over: 565000,139462063,Buy,Offers Over: 565000,"38 Ashburner Street, Durack, NT 0830",38 Ashburner Street, Durack, NT, 830, 0889481153, ,, premiere, 3.0, 2.0, 2.0, 2022-05-27 15:54:05\n200,1351188,Buy>NT>DARWIN,"Real Estate & Property for sale in DARWIN, NT 0801",House,,383m\xc2\xb2,383m\xc2\xb2,Added yesterday,Knight Frank (NT) -Darwin, "\$419,000", 139461923, Buy, "\$419,000", "4/3 Fairway Drive, Driver, NT 0830",4/3 Fairway Drive,Driver,NT,830,08 8982 2500,,,premiere,3.0,1.0,3.0,2022-05-27 15:54:05\n201,1351189,Buy>NT>DARWIN,"Real Estate & Property for sale in DARWIN, NT 0801", Residential Land,,,,Added yesterday, Real Estate Central - DARWIN CITY, "\$370,000", 203333475, Buy, "\$370,000", "99 Ross Smith Avenue, Fannie Bay, NT 0820",99 Ross Smith Avenue, Fannie Bay, NT, 820,08 8943 3000,,,premiere,,,,2022-05-27 15:54:05\n202,1351190,Buy>NT>DARWIN,"Real Estate & Property for sale in DARWIN, NT 0801", House, ,,, Added yesterday, Real Estate Central - DARWIN CITY, Openn Negotiation, 139459495, Buy, Openn Negotiation, "9 Spargo Street, Muirhead, NT 0810",9 Spargo Street, Muirhead, NT, 810,08 8943 3000,,,premiere,4.0,2.0,2.0,2022-05-27 15:54:05\n203,1351191,Buy>NT>DARWIN,"Real Estate & Property for sale in DARWIN, NT 0801",House,287m\xc2\xb2,826m\xc2\xb2,826m\xc2\xb2,Added yesterday,Real Estate Central Projects - Darwin, Openn Negotiation, 139456399, Buy, Openn Negotiation, "234 Forrest Parade, Bellamack, NT 0832",234 Forrest Parade,Bellamack,NT,832,08 8943 3000,,,premiere,4.0,2.0,4.0,2022-05-27 15:54:05\n204,1351192,Buy>NT>DARWIN,"Real Estate & Property for sale in DARWIN, NT 0801", Unit, 98m \xc2 \xb2,, 98m \xc2 \xb2, Added yesterday, Eview Group -Corporate, "OFFERS OVER \$330,000", 139455515, Buy, "OFFERS OVER \$330,000", "36/7 Gsell Street, Wanguri, NT 0810", 36/7 Gsell Street, Wanguri, NT, 810, 03 8781 3888,,,standard,2.0,2.0,2.0,2022-05-27 15:54:05\n205,1351193,Buy>NT>DARWIN,"Real Estate & Property for sale in DARWIN, NT 0801",House, 815m/xc2/xb2,815m/xc2/xb2,Added yesterday,Call2View Real Estate -Palmerston, "\$560,000", 139455283, Buy, "\$560,000", "4 Greenshank Crescent, Bakewell, NT 0832",4 Greenshank Crescent, Bakewell, NT, 832, 08 8932 8858,,,premiere,3.0,2.0,2.0,2022-05-27 15:54:05\n206,1351194,Buy>NT>DARWIN,"Real Estate & Property for sale in DARWIN, NT 0801", House, ,,, Added yesterday, Real Estate Central - DARWIN CITY, Openn Negotiation, 139455127, Buy, Openn Negotiation, "32 Damabila Drive, Lyons, NT 0810", 32 Damabila Drive,Lyons,NT,810,08 8943 3000,,,premiere,4.0,3.0,4.0,2022-05-27